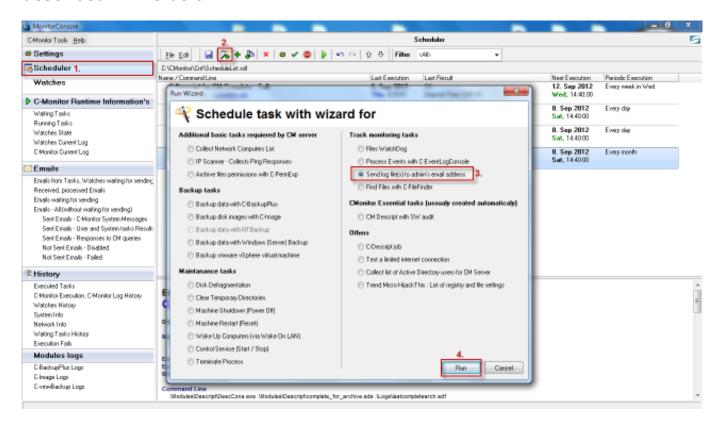

Image: Spustenie wizarda pre vytvorenie pravidelnej úlohy na posielanie pridaného obsahu log - súboru