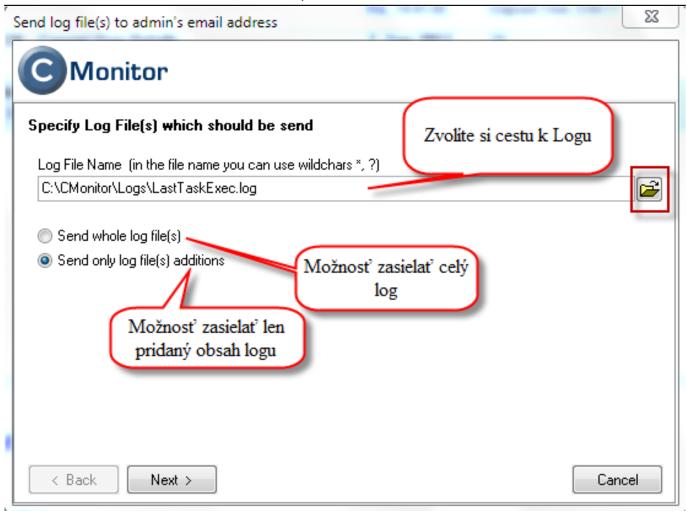

## Sending of added log-file content to the Operator

Published on Customer Monitor (https://www.customermonitor.co)

Image: Nastavenie cesty k logu a voľba či sa bude zasielať celý log na email alebo len jeho zmeny