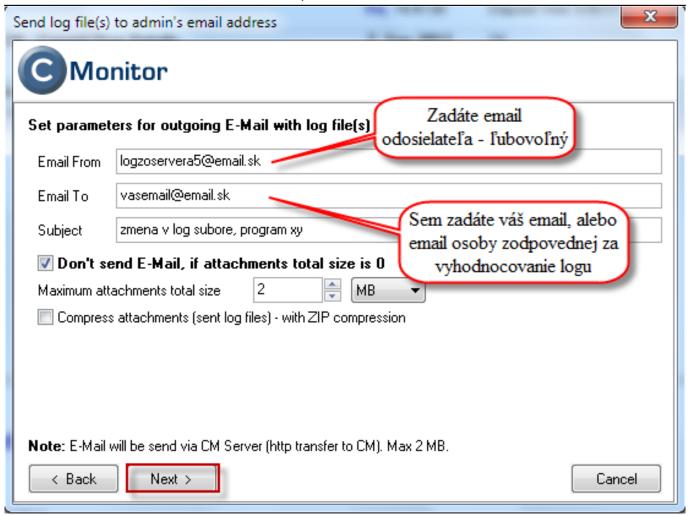

## Sending of added log-file content to the Operator

Published on Customer Monitor (https://www.customermonitor.co)

Image: Nastavenie emailu príjemcu

09/01/2012Images: