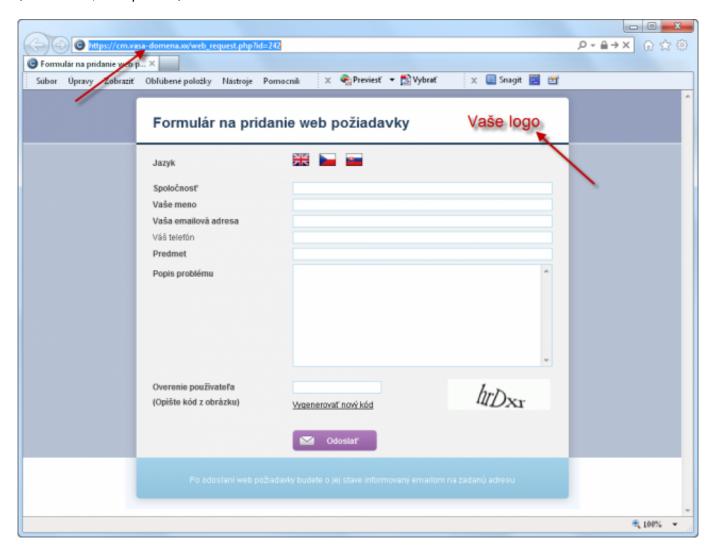

## **Request webform**

Published on Customer Monitor (https://www.customermonitor.co)

The request webform is displayed at various occasions: at entering of new request, discussion comment, acceptance of request completion. Your logo is so far displayed at entering of new web request, it the top right corner. It is displayed automatically as long as you have a custom domain and logo for the Login screen. **In other words, you don't need to adjust anything.** 

Other forms will be adapted according to your requirements. Let us know at support@customermonitor.eu if you'd appreciate to also have other webforms customized (discussion, acceptance).

Image: Web formulár k novej požiadavke s poliami, ktoré je možné prispôsobiť. Date: