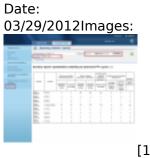

|                                                                    |                                                                                    |                  |                                            |                            |                                            |                                    |                                                        | ?                                                   | Manual                                                      | 🙂 Odhlási                            |
|--------------------------------------------------------------------|------------------------------------------------------------------------------------|------------------|--------------------------------------------|----------------------------|--------------------------------------------|------------------------------------|--------------------------------------------------------|-----------------------------------------------------|-------------------------------------------------------------|--------------------------------------|
|                                                                    | Admin :                                                                            | zóna G           | ustomer De                                 | sk                         |                                            |                                    | Zá                                                     | ikaznik Pro                                         |                                                             | C                                    |
| ADMINISTRATİVA                                                     | 🔋 Spe                                                                              | otrebný mat      | eriál - rep                                | orty                       |                                            |                                    |                                                        |                                                     |                                                             |                                      |
| Požiadavky<br>Plán<br>Zoznam plnení                                | Vyber spolodnost: Pro, spol s r. o.<br>Typ reportu: Sumérny report  Vyber lokalít: |                  |                                            |                            | Câtum od                                   | 99.02.2011                         | Dâtum do: 09.08                                        | 2011 Zot                                            | braziť                                                      | ×                                    |
| ŠTATISTICKÉ INFORMÁCIE<br>C-Desk reporty<br>Štatistika požiadavlek | Sumárny                                                                            | report k spo     | otrebném                                   | u materia                  | álu pre sp                                 | oločnos                            | ť Pro, spol                                            | .s r. o.                                            |                                                             |                                      |
| SLEDOVANIE SPOTREBNÉHO<br>MATERIÁLU                                |                                                                                    | Položka          | Zásoba na počiatku<br>obdobia (08.02.2011) |                            | Dodaný materiál<br>09.02.2011 - 09.08.2011 |                                    | Spotrebovaný<br>materiál<br>09.02.2011 -<br>09.08.2011 | Zásoba na konci obdobia<br>(09.08.2011)             |                                                             | Rozdiel v                            |
| Prijatie, vydanie, inventúra sp.<br>materiálu<br>Reporty           | Lokalita                                                                           |                  | Vypočítaná z<br>minulých<br>období         | Z inventúry<br>na lokalite | Dodávateľ<br>dodal na<br>lokalitu          | Potvrdený<br>príjem na<br>lokalite | Zapísaný výdaj<br>na lokalite                          | Vypočítaný<br>(dodávateľ -<br>výdaj na<br>lokalite) | Zapisaný<br>príjem na<br>lokalite -<br>výdaj na<br>lokalite | – aktuálnom<br>stave k<br>09.08.2011 |
|                                                                    | Levice<br>Centrum                                                                  | Q2612A           | 4                                          | 3                          | 28                                         | 28                                 | 26                                                     | 6                                                   | 6                                                           | 0                                    |
|                                                                    | Levice<br>Centrum                                                                  | Q7551X           | 4                                          | 2                          | -3                                         | -3                                 | 1                                                      | 0                                                   | 0                                                           | 0                                    |
|                                                                    | Levice<br>Centrum                                                                  | Q5949X           | 1                                          | 2                          | 1                                          | 1                                  | 1                                                      | 1                                                   | 1                                                           | 0                                    |
|                                                                    | Levice<br>Centrum                                                                  | A4 balik (500ks) | 35                                         | 12                         | 75                                         | 115                                | 115                                                    | -5                                                  | 35                                                          | -40                                  |
|                                                                    | Levice<br>Centrum                                                                  | C7115X           | 0                                          | 0                          | -1                                         | 0                                  | 1                                                      | -2                                                  | -1                                                          | -1                                   |
|                                                                    | Levice<br>Centrum                                                                  | CB435A           | 2                                          | 0                          | 2                                          | 2                                  | 3                                                      | 1                                                   | 1                                                           | 0                                    |
|                                                                    | Levice<br>Centrum                                                                  | CE505X           | 0                                          | 0                          | 3                                          | 3                                  | 1                                                      | 2                                                   | 2                                                           | 0                                    |
|                                                                    | Levice<br>Centrum                                                                  | C7115X           | 1                                          | 0                          | 0                                          | 0                                  | 0                                                      | 1                                                   | 1                                                           | 0                                    |
|                                                                    |                                                                                    |                  |                                            |                            |                                            |                                    |                                                        |                                                     |                                                             |                                      |

Image: Príklad sumárneho reportu spotrebného materiálu za vybrané obdobie

[1]