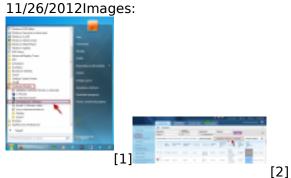

## 1. Uninstall through Windows

Uninstallation through windows is carried out at *Start -> All programs -> Customer Monitor* by clicking on the option *Uninstall C-Monitor*, as displayed on the following image

| 💷 Windows DVD Maker                     |   |                             |
|-----------------------------------------|---|-----------------------------|
| 🐖 Windows Faxovanie a skenovanie        |   |                             |
| 🔉 Windows Live ID                       |   | Juraj                       |
| 😨 Windows Media Center                  |   | -                           |
| 🖸 Windows Media Player                  |   | Dokumenty                   |
| Windows Update                          |   |                             |
| E XPS Viewer                            |   | Obrázky                     |
| 🌗 Advanced Registry Tracer              |   |                             |
| \mu APC                                 | - | Hudba                       |
| 🌗 Ashampoo                              | E |                             |
| la Auslogics                            |   | Naposledy použité položky 🕨 |
| 🌗 Broadcom Wireless                     |   | Počítač                     |
| 🐌 Canon                                 |   | Pocitac                     |
| 🌗 Catalyst Control Center               |   | Ouládací papel              |
| \mu CPUID                               |   | Ovládací panel              |
| 🕕 Customer Monitor                      |   | Zariadenia a tlačiarne      |
| Aplikácia Customer Monitor na internete |   |                             |
| C-Monitor                               |   | Predvolené programy         |
| C-MonitorConsole                        |   |                             |
| 🗗 🔁 Odinštalovať C-Monitor              | 1 | Pomoc a technická podpora   |
| 👆 Spustiť C-Monitor službu              | ° |                             |
| \min www.customermonitor.eu             |   |                             |
| 퉬 Moduly                                |   |                             |
| 퉬 System                                |   |                             |
| 🐌 Dropbox                               |   |                             |
| EasyRecovery Professional               | Ŧ |                             |
| 4 Nacošť                                |   |                             |
| Naspäť                                  |   |                             |
| Prehľadať programy a súbory 🔎           |   | 🕑 Vypnúť 🕨                  |
| 🚱 🕲 Customer Monitor   🧇 🖸              |   | 🖳 💀 🧧 🧷                     |

Image: Odinštalácia C-Monitor Windows klienta cez windows